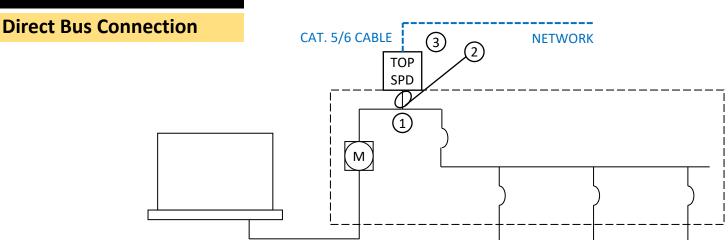

## **SHEET NOTES**

- (1) SWITCHGEAR MANUFACTURER TO INSTALL #2 AWG TAP LUGS.
- (2) PHASE, NEUTRAL AND GROUND CONDUCTORS SHALL BE #2 AWG.
- 3 EXTERNALLY MOUNTED TEMPORARY OVERVOLTAGE PROTECTION SPD. UL 1449 LISTED. NEMA 4/12 WITH INTEGRAL DISCONNECT. SINGLE-PULSE SURGE CURRENT CAPACITY: 300 KA/MODE, TO BE A TESTED VALUE. 20 YEAR WARRANTY. NETWORK-ACCESSIBLE POWER QUALITY & PERFORMANCE MONITORING. WITH COMMISSIONING AND INSTALLED TESTING WITH PORTABLE SURGE GENERATOR-TEST SET. SUBMIT REPORT WITH LET-THRU VOLTAGES TO THE ENGINEER. CURRENT TECHNOLOGY SL3-300 SERIES.